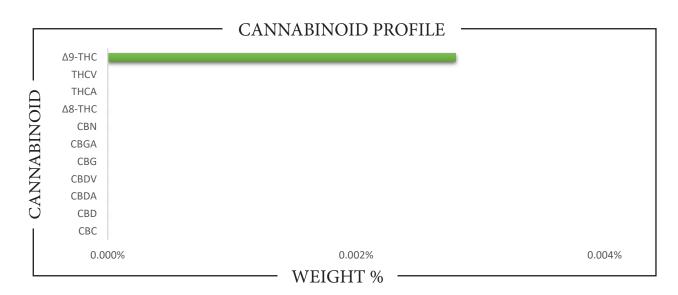

| CANNABINOID                                                                                                                                                                                                                               |          | WEIGHT (%)                              |                          | MG/CAN (12 FL OZ) |                                |                  |
|-------------------------------------------------------------------------------------------------------------------------------------------------------------------------------------------------------------------------------------------|----------|-----------------------------------------|--------------------------|-------------------|--------------------------------|------------------|
| CBC                                                                                                                                                                                                                                       |          | <b>→</b>                                | ND                       |                   | <b>→</b>                       | ND               |
| CBD                                                                                                                                                                                                                                       |          | <b>→</b>                                | ND                       |                   | <b>→</b>                       | ND               |
| CBDA                                                                                                                                                                                                                                      |          | <b>→</b>                                | ND                       |                   | <b>→</b>                       | ND               |
| CBDV                                                                                                                                                                                                                                      |          | <b>→</b>                                | ND                       |                   | <b>→</b>                       | ND               |
| CBG                                                                                                                                                                                                                                       |          | <b>→</b>                                | ND                       |                   | <b>→</b>                       | ND               |
| CBGA                                                                                                                                                                                                                                      |          | <b>→</b>                                | ND                       |                   | <b>→</b>                       | ND               |
| CBN                                                                                                                                                                                                                                       |          | <b>→</b>                                | ND                       |                   | <b>→</b>                       | ND               |
| $\Delta 8$ -THC                                                                                                                                                                                                                           |          | <b>→</b>                                | ND                       |                   | <b>→</b>                       | ND               |
| $\Delta 9$ -THC                                                                                                                                                                                                                           |          | <b>→</b>                                | 0.0028                   |                   | <b>→</b>                       | 9.88             |
| THCA                                                                                                                                                                                                                                      |          | <b>→</b>                                | ND                       |                   | <b>→</b>                       | ND               |
| THCV                                                                                                                                                                                                                                      |          | <b>→</b>                                | ND                       |                   | <b></b>                        | ND               |
| Total CBD                                                                                                                                                                                                                                 |          | <b>→</b>                                | ND                       |                   | <b>→</b>                       | ND               |
| Total CBG                                                                                                                                                                                                                                 |          | <b>→</b>                                | ND                       |                   | <b>→</b>                       | ND               |
| Total THC                                                                                                                                                                                                                                 |          | <b>→</b>                                | 0.0028                   |                   | <b>→</b>                       | 9.88             |
| Analysis Method: TP-POT-05<br>By HPLC-VWD<br>Total THC = $(0.877 \times \text{THCA}) + \Delta 9$ -<br>Total CBD = $(0.877 \times \text{CBDA}) + \text{CBI}$<br>Total CBG = $(0.877 \times \text{CBGA}) + \text{CBI}$<br>ND = Not Detected | THC<br>D | Prepared By:<br>Prep Date:<br>Batch ID: | BRB<br>2/28/20<br>FEB282 | )25<br>25A-POT    | Analyzed By:<br>Analysis Date: | BRB<br>2/28/2025 |