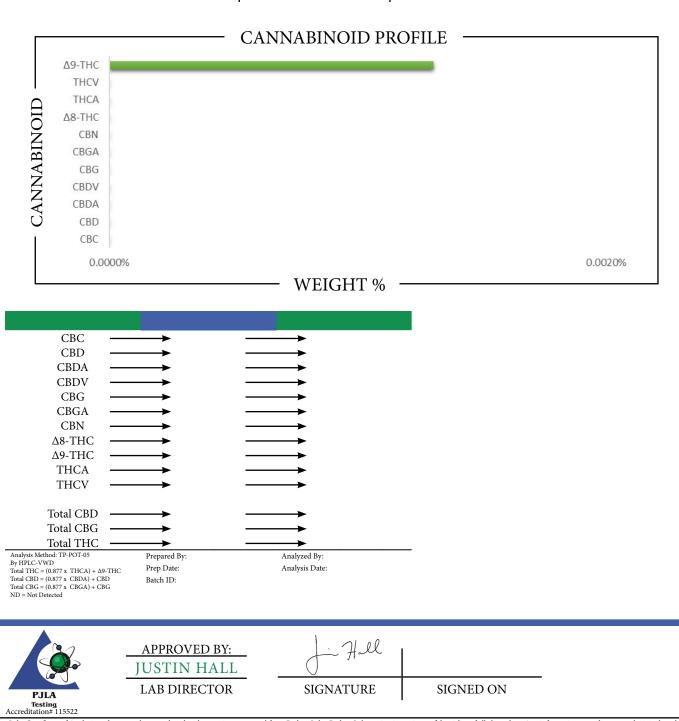

## CERTIFICATE OF ANALYSIS







This is a Badger Labs Certificate of Analysis and may not be reproduced without written approval from Badger Labs. Badger Labs maintains strict confidentiality of all client data. Any information regarding an analysis is shared only with the the individuals designated on the Laboratory Chain of Custody (COC) as contacts unless authorization is received. Limits of Quantification (LOQ) are available upon request. This report complies to the requirements of the ISO/IEC 17025:2017 standard. Review the results, expanded uncertainty and specifications to ensure they meet your requirements. Uncertainty values are available upon request.