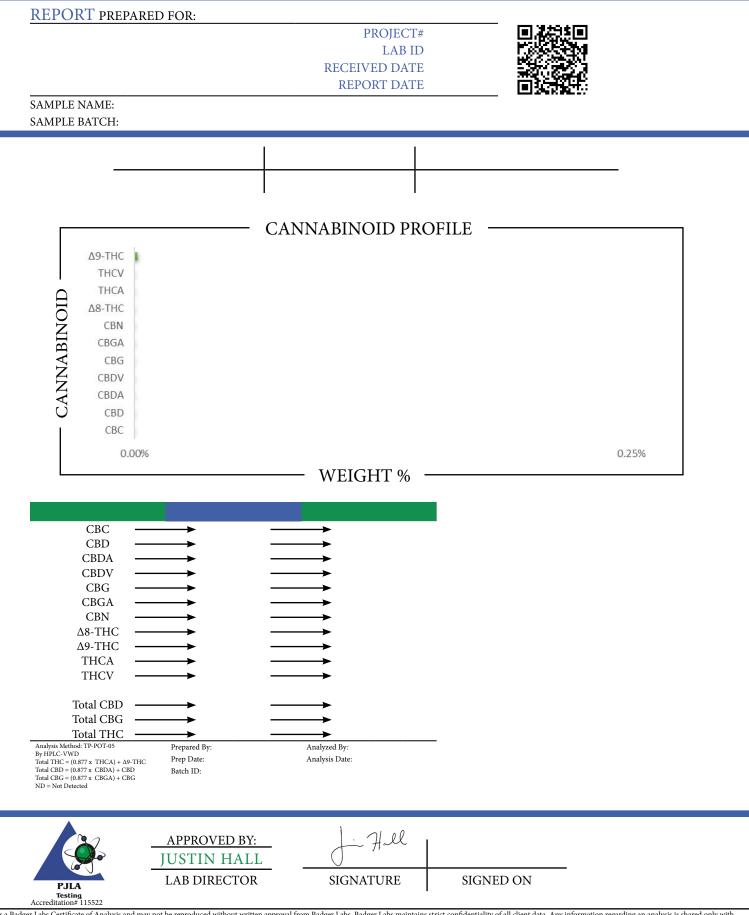

## CERTIFICATE OF ANALYSIS





This is a Badger Labs Certificate of Analysis and may not be reproduced without written approval from Badger Labs. Badger Labs maintains strict confidentiality of all client data. Any information regarding an analysis is shared only with the the individuals designated on the Laboratory Chain of Custody (COC) as contacts unless authorization is received. Limits of Quantification (LOQ) are available upon request. This report complies to the requirements of the ISO/IEC 17025:2017 standard. Review the results, expanded uncertainty and specifications to ensure they meet your requirements. Uncertainty values are available upon request.